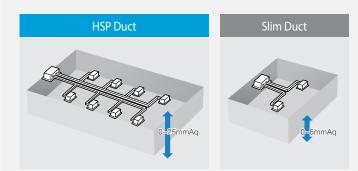

# HSP Duct Robust, high-pressure control

# Control the atmosphere effortlessly with robust, adaptable performance

With the capacity to handle high external static pressure up to 25 mmAq, the powerful Samsung HSP Duct provides an expansive coverage area with outstanding cooling and heating performance. HSP Duct is an ideal fit for spaces with high ceilings and can be flexibly installed to suit various environments.

### Silent operation

The external static pressure control makes it easy to customize the ductwork to ensure efficiency and silent operation.

Split fan and coil

Products that are difficult to install are often challenging to use as well. Considering users' product experience from start to finish, Samsung separated the Duct S (AC6000) into two parts, coil and fan, for easier installation and management. When users experience difficulty handling the product due to space limitations or weight, they can install the parts separately and then put them back together as one unit.